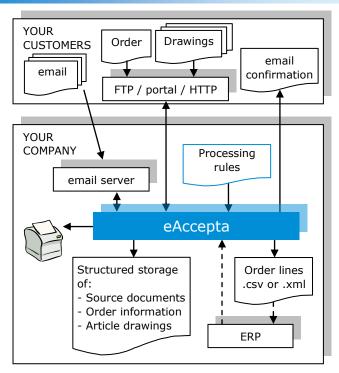

## eAccepta STRUCTURE

The order information is processed based on configurable processing rules. ERP connections are mentioned on our website.

### **FUNCTIONS**

eAccepta has the following main functions:

- Retrieve
  - Retrieve the order at the email server
  - Order information retrieval including construction / working drawings from email or customer portal

# **eAccepta**

(cont'd)

- Print
  - Printing of drawings in accordance with the structure of the compound (BOM)
- Adapt \*
  - Drawing conversion (60 formats) to PDF format for internal use
  - Add information to a drawing for example a watermark (configurable)
  - Flexible file naming of drawings
- Data extraction and export \*
  - Deliver order information and order lines to ERP
  - Article information for order preparation
  - Check of article status in ERP (order on call)
- Storage
  - Source information to the desired network location
  - Article drawings to the desired network location
  - Handled emails to the archive directory of the email server